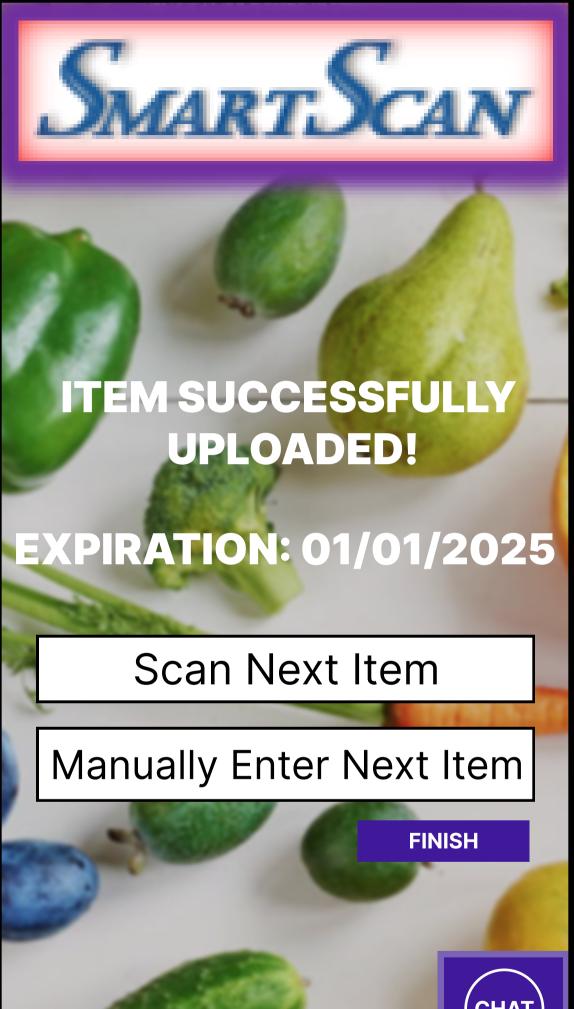

## **YOUR ITEMS**

| ITEM NAME       | EXP. DATE  |
|-----------------|------------|
| APPLES          | 12/30/2024 |
| CELERY          | 12/30/2024 |
| AVOCADOS        | 12/31/2024 |
| STRAWBERRIES    | 12/25/2024 |
| LETTUCE         | 12/25/2024 |
| HEAD OF CABBAGE | 01/01/2025 |
| < >             | -          |

### LIST NO. 1

| ITEM NAME       | EXP. DATE  |  |
|-----------------|------------|--|
| APPLES          | 12/30/2024 |  |
| CELERY          | 12/30/2024 |  |
| AVOCADOS        | 12/31/2024 |  |
| STRAWBERRIES    | 12/25/2024 |  |
| LETTUCE         | 12/25/2024 |  |
| HEAD OF CABBAGE | 01/01/2025 |  |
| < >             |            |  |